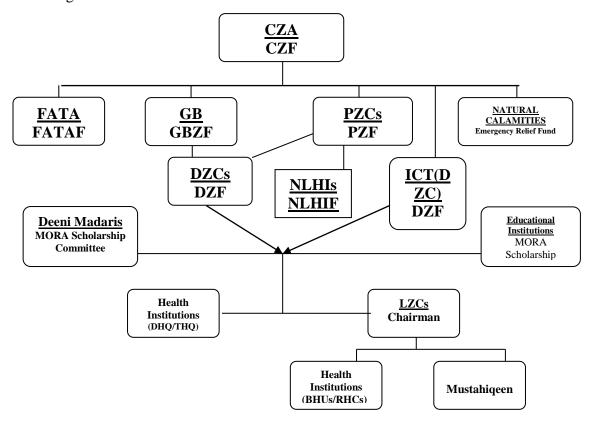

#### 1.1 Introduction

Zakat deducted on compulsory basis and collected on voluntary basis by the financial and other institutions is kept in the Central Zakat Fund (CZF), which is managed by the Central Zakat Administration (CZA). CZA releases Zakat Fund collected during the year to Provincial Zakat Councils as per provincial share on population basis, as approved by Council of Common Interest (CCI) after making direct lump sum releases to GBZF, ICT, NLHIs, natural calamities/emergency relief and others (administrative/non-administrative, special Eid grants) out of total budget. In addition to regular Zakat disbursement programmes, funds are also allocated on account of Educational Stipends (Technical). The funds flow management chart of CZF is as follows: