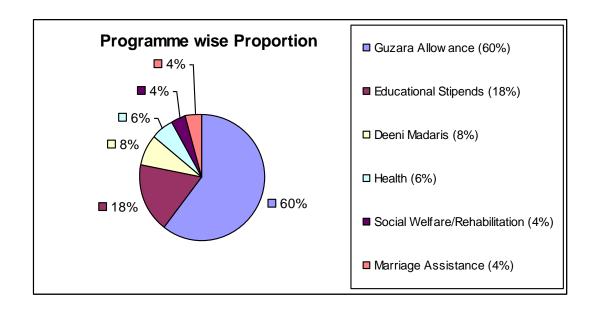

#### 3.1 Introduction

The Islamabad Zakat & Ushr Committee (IZUC) consists of 148 LZCs out of which 79 LZCs (as detailed in Annex-23) were subjected to audit. The IZUC provided Zakat Funds to LZCs and various institutions for disbursement to *mustahiqeen* under various Zakat regular programmes like Guzara Allowance, Educational Stipends, Deeni Madaris, Health Care, Social Welfare/Rehabilitation and Marriage Assistance to unmarried mustahiq women. The programme wise allocation of Zakat Fund to IZUC under regular heads is given in the following chart.