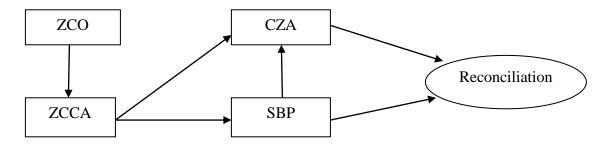

#### 2.1 Introduction

Zakat Collection and Refund Rules, 1981 prescribe procedures to be followed by Zakat Collection Controlling Agencies (ZCCA) and Zakat Collection Offices (ZCO) for the collection / deduction of Zakat Fund. The flow of accounting information for collection is from the ZCOs to ZCCAs to Central Zakat Fund Account No.8 being maintained at State Bank of Pakistan. The flow of information regarding collection and disbursement is shown in the following diagram: